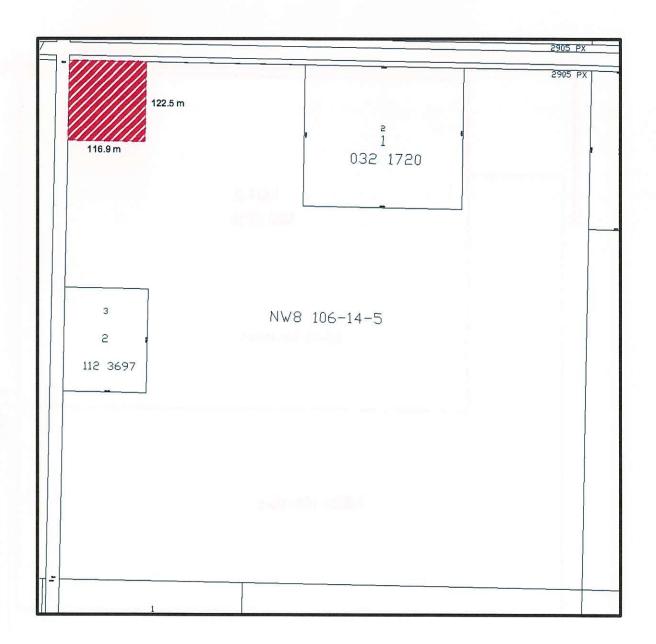

#### Pt of NW 8-106-14-W5M

Location: La Crete Rural

Rezoned from: Agricultural "A"

To: Direct Control 2 "DC2"

Bylaw 1140-19, April 2019