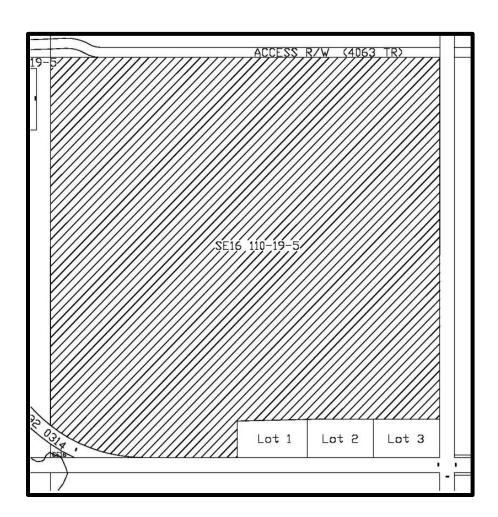

### PT of SE 16-110-29-W5M

Location: High Level Rural

Rezoned from: Agricultural District 1 "A1"

To: Direct Control District 2 "DC2"

("DC2" changed to Direct Control "DC", "DC" changed to Direct Control 1 "DC1" by Bylaw 1066-17)