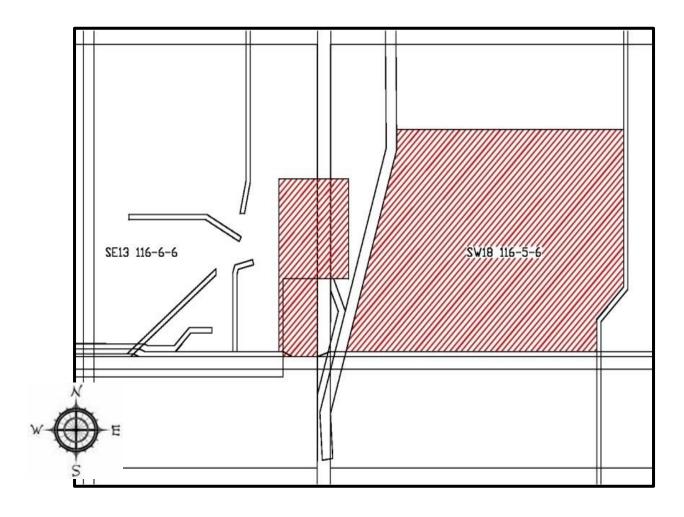

# PT of SW 18-116-5-W6M and PT of SE 13-116-6-W6M

Location: Zama Lake Area

Rezoned from: Forestry District "F"

To: Direct Control District 3 "DC3"

("DC3" changed to Direct Control "DC", "DC" changed to Direct Control 1 "DC1" by Bylaw 1066-17)

Bylaw 653/07, November 2007