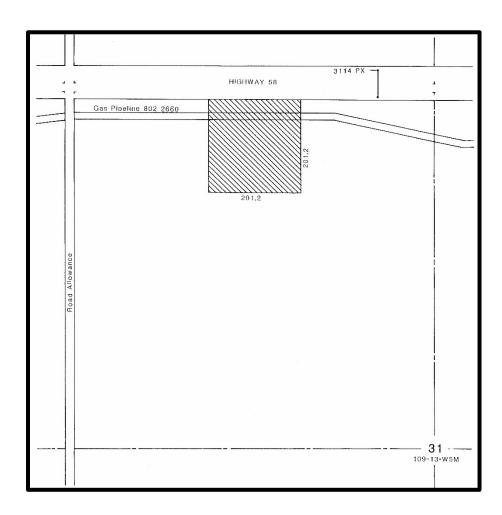

#### PT of NW 31-109-13-W5M

**Location:** Fort Vermilion Rural

Rezoned from: Agricultural District "A1"

To: Direct Control District "DC2"

("DC2" changed to Direct Control "DC", "DC" changed to Direct Control 1 "DC1" by Bylaw 1066-17)

Bylaw 375/03, August 2003