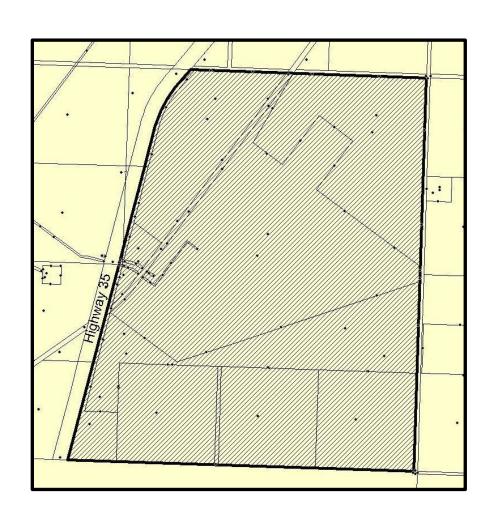

## SECTIONS of 1 & 12, PT OF SECTIONS 2 & 11-109-20-W5M

I.D.P. Area

Location: High Level Rural

Rezoned from: Forestry District "F"

To: Direct Control District 3 "DC3"

("DC3" changed to Direct Control "DC", "DC" changed to Direct Control 1 "DC1" by Bylaw 1066-17)

Bylaw 176/99, June 1999